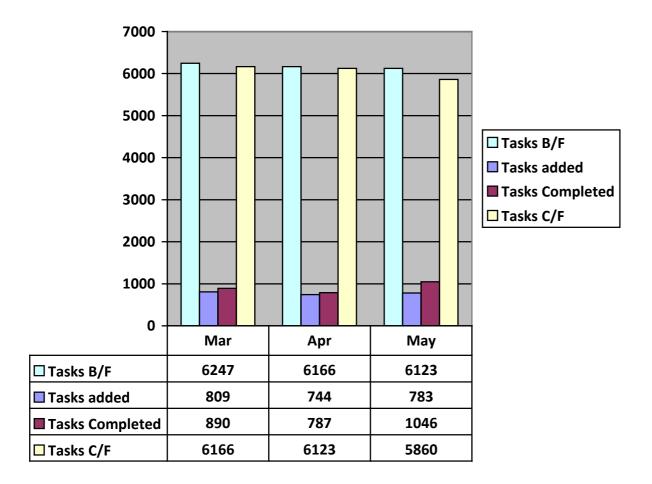

| 6                       | 89                           | 93.26%                             | 5                       | 1                   |                                                                                |
| Calculate and notify (dependent(s) of amount of death benefits                     | 20 working<br>days from<br>receipt of<br>all<br>information | 45                           | 100%                      | 5                       | 23                           | 91.30%                             | 6                       | 36                           | 100%                               | 6                       | 1                   |                                                                                |

### **Case levels**



# **Outstanding Cases by Type**



### **Member self-service**

| Scheme members registered                 | 4781 (28.77%) |
|-------------------------------------------|---------------|
| Number scheme members who accessed annual | 499           |
| benefit statement Q4 Jan 2021 – Mar 2021  |               |