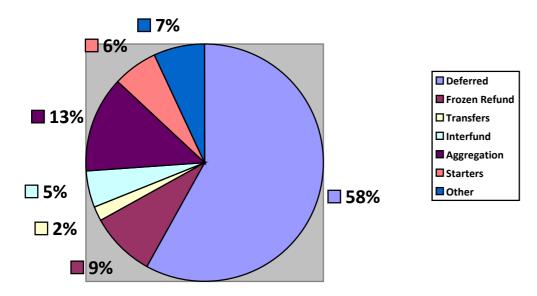

| 89                           | 93.26%                             | 5                       | 1                   |                                                                                |
| Calculate and notify (dependent(s) of amount of death benefits                     | 20 working<br>days from<br>receipt of<br>all<br>information | 45                           | 100%                      | 5                       | 23                           | 91.30%                             | 6                       | 36                           | 100%                               | 6                       | 1                   |                                                                                |

### **Case levels**



# **Outstanding Cases by Type**



### **Member self-service**

| Scheme members registered                 | 4781 (28.77%) |
|-------------------------------------------|---------------|
| Number scheme members who accessed annual | 499           |
| benefit statement Q4 Jan 2021 – Mar 2021  |               |